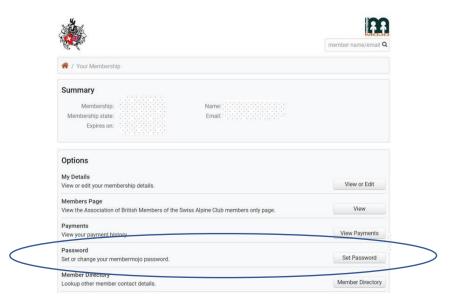

# How do I know I'm in the system?

Normally, the system will start by showing you a summary of your details, and below that a series of options that give you access to several member functions (see on for screenshot).

The change password option can also be accessed by clicking "Your Membership" on the toolbar across the top of the screen.

Both will take you to the screen for changing your password.

Once you have changed your password, remember to click save.