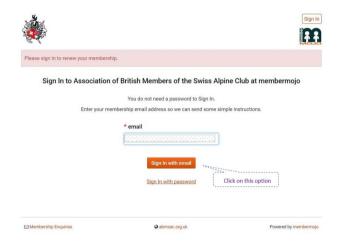

# Initial signing in with your email address

Following either of the above routes will bring you to the sign in screen.

When you first sign into the MemberMojo system, this is done with your email address.