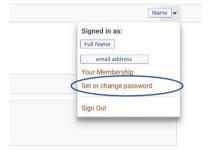

If this does not appear, check that the sign-in button (top right) has changed to your name. If it has, click this to display the drop down menu, and select the Your Membership option.

# Setting up a password

You can access this option in two ways. The first is to click on the drop down box in the top right corner with your name on.

Select the Set or change password option to change your password.