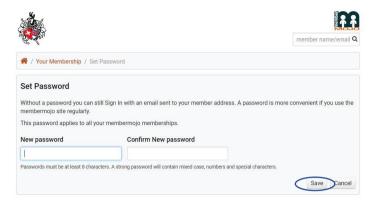

# Making sure your browser doesn't clear at the end of each session

Within the MemberMojo system, you can set up a password, so that you do not have to use the sign-in and verification process each time. Please be aware that if you want to make use of this function, you need to set your browser controls so that the contents are not cleared at the end of each session.

# Setting up a password

You can access this option in two ways. The first is to click on the drop down box in the top right corner with your name on.

Select the Set or change password option to change your password.

The change password option can also be accessed by clicking "Your Membership" on the toolbar across the top of the screen.

Both will take you to the screen for changing your password.

Once you have changed your password, remember to click save.