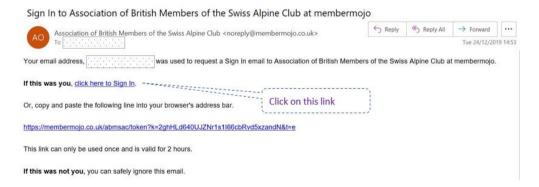

# The system will then send you a link, to verify who you are

Once you click on the link, which lasts for two hours, you are taken into the MemberMojo system.